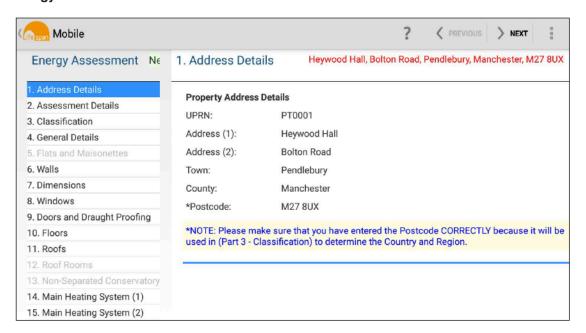

#### **Energy Assessment**

#### **Demonstration**

The demonstration will show how to:

- 1 Download the RdSAP module to the device
- 2 Download the boiler database to the device
- 3 Add a new assessment

#### **Tasks**

View the energy module