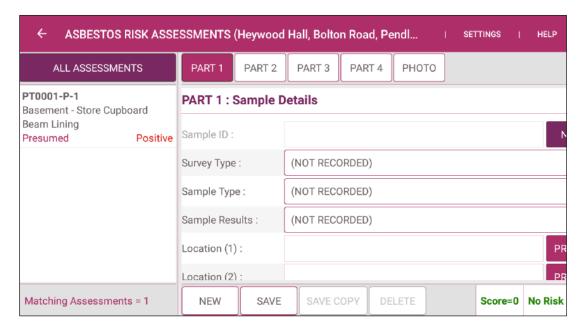

#### **Asbestos Risk Assessment**

#### **Demonstration**

The demonstration will show how to:

- 1 Add a new assessment
- 2 Attach a photograph to the assessment

### Tasks

Add a new asbestos risk assessment