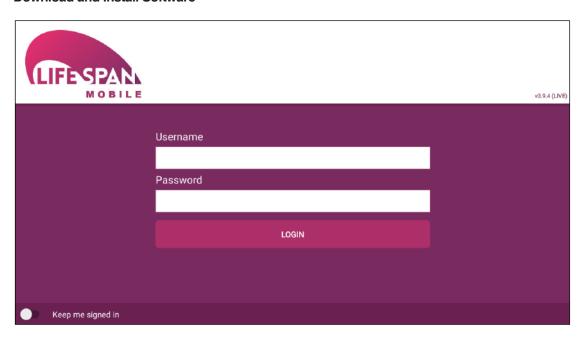

#### **Download and Install Software**

#### **Demonstration**

The demonstration will show how to:

- 1 Download the latest version of the mobile app
- 2 Log in to the software

#### **Tasks**

| Download the mobile software |
|------------------------------|
|                              |

Log in