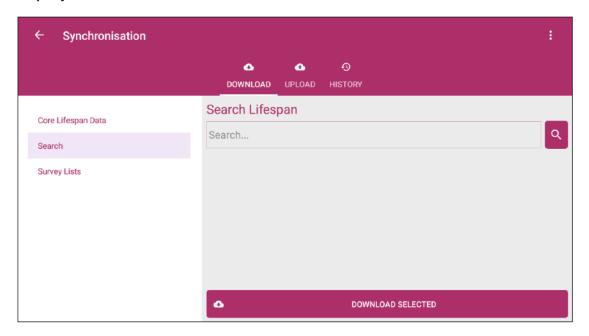

# **Property**

#### **Demonstration**

The demonstration will show how to:

- 1 Search for a property address and sync to the device
- 2 Use a survey list to sync properties
- 3 Review the history

#### **Tasks**

- Search for a property and sync to the device
- Download a survey list