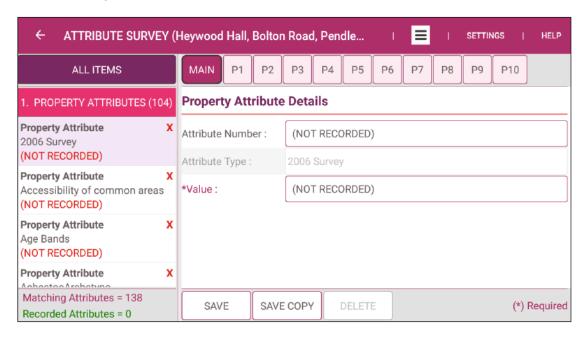

# **Attribute Survey**

#### **Demonstration**

The demonstration will show how to:

- 1 Add a new assessment
- 2 Attach a photograph to an attribute and component

#### **Tasks**

Record attribute and component data to a property