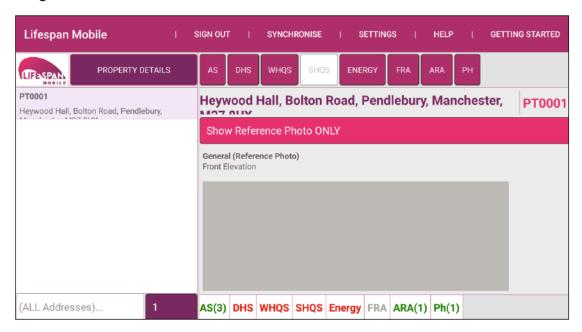

# **Navigation**

#### **Demonstration**

The demonstration will show how to:

- 1 Create a new/ edit an existing property within property details
- 2 Navigate through the options for a selected address

#### **Tasks**

Edit an address