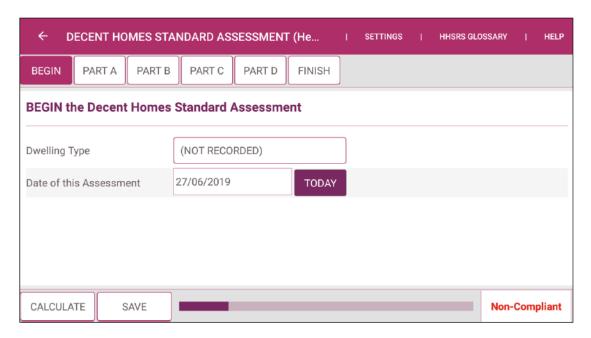

#### **Decent Homes Standard Assessment**

#### **Demonstration**

The demonstration will show how to:

- 1 Add a new assessment
- 2 Edit an assessment

# Tasks

Add a new decent homes assessment