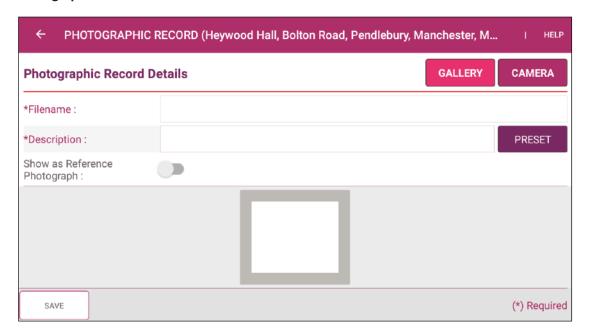

# **Photographic Records**

#### **Demonstration**

The demonstration will show how to:

- 1 Add a new photograph using the camera button
- 2 Add a new photograph using the gallery button
- 3 Select a preset from the options provided
- 4 Set an image as the reference photograph

#### **Tasks**

Attach a new photograph to an address