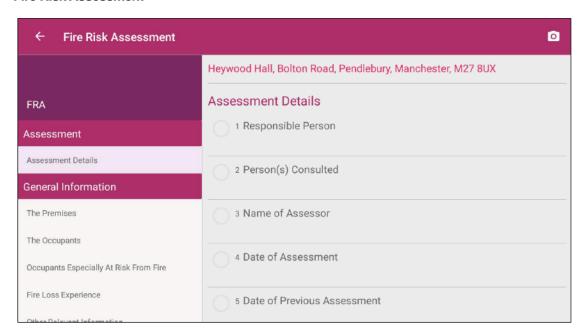

#### **Fire Risk Assessment**

#### **Demonstration**

The demonstration will show how to:

- 1 Add a new assessment
- 2 Enter a comment and link it to the action plan
- 3 Attach a photograph to comment

#### **Tasks**

View the fire risk assessment module