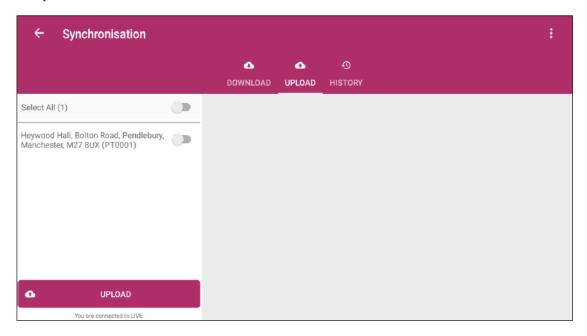

# Completion

# **Demonstration**

The demonstration will show how to:

- 1 Use the upload function to sync data back to Lifespan Housing
- 2 Backup the database
- 3 Restore data from the backup
- 4 View diagnostics
- 5 Enable force upload

# Tasks

Upload a property